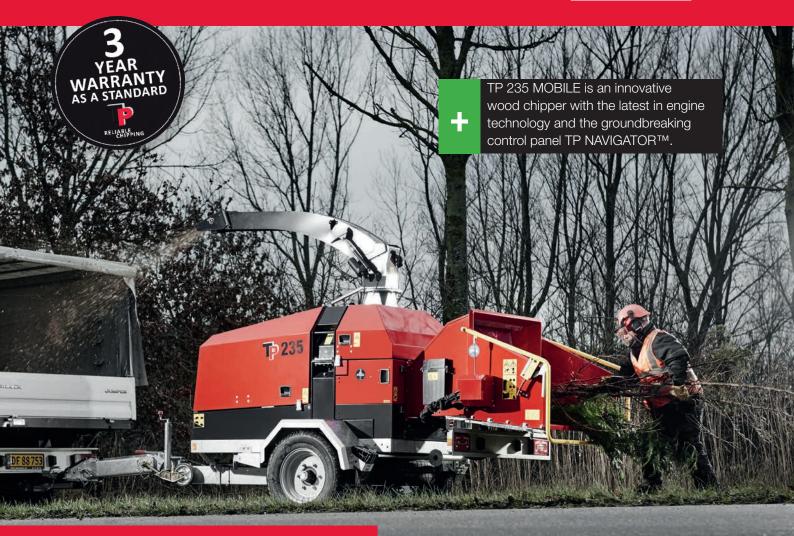

## **Bigger, Stronger, STRONGEST!**

TP 235 MOBILE

RELIABLE WOOD CI **DESIGNED** 

**MANUFACTURED** 

**DENMARK** 

### **With New and Innovative Features**

- Professional disc chipper with two vertical feed rollers, a strong
   TP TWINDISC™ rotor combined with the innovative blade system,
   TP OPTICUT™ ensuring an energy-friendly wood chipping
   and not to mention a uniform chip quality
- Kohler/Lombardini diesel engine with turbo charger based on common rail technology that reduces both the fuel consumption and diesel particle emissions
- Various trailer versions available including twin axle and turntable
- The low funnel provides easy infeed and ergonomical work conditions
- 3 YEAR WARRANTY

# TP 235 MOBILE