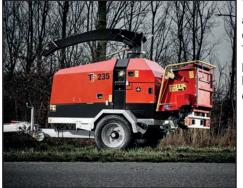

# TP 235 MOBILE

### **Technical data**

| i o o i i i o o i i o o i o o o o o o o |                                                             |
|-----------------------------------------|-------------------------------------------------------------|
| Max. wood diameter                      | 235 mm                                                      |
| Infeed opening                          | $H \times W = 275 \times 235 \text{ mm}$                    |
| Chipping principle                      | Disc chipper with TP TWINDISC™ and TP OPTICUT™              |
| In feed angle                           | Parallel to driving direction (turntable version available) |
| Feed rollers                            | 2 vertical                                                  |
| Rotor disc diameter                     | 835 mm                                                      |
| Rotor disc weight                       | 193 kg                                                      |
| Disc rpm                                | 1160 rpm                                                    |
| Number of blades                        | 4 (2 cuts per round)                                        |
| Counter steel                           | 1 horisontal and 1 vertical                                 |
| Chip length                             | 6 - 16 mm                                                   |
| Engine                                  | Kohler/Lombardini KDI 1903 TCR                              |
| Engine power                            | 56 hp diesel                                                |
| Tank volume                             | 75 litres                                                   |
| Capacity                                | Up to 21 m <sup>3</sup> /h                                  |