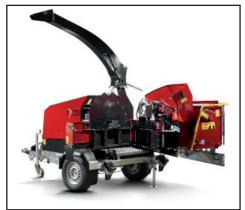

### **With New and Innovative Features**

- Professional disc chipper with two vertical feed rollers, a strong
   TP TWINDISC™ rotor combined with the innovative blade system,
   TP OPTICUT™ ensuring an energy-friendly wood chipping
   and not to mention a uniform chip quality
- Kohler/Lombardini diesel engine with turbo charger based on common rail technology that reduces both the fuel consumption and diesel particle emissions
- Various trailer versions available including twin axle and turntable
- The low funnel provides easy infeed and ergonomical work conditions
- 3 YEAR WARRANTY

TP EASY SERVICE™ means that you can open the chipper in a few simple steps. This gives easy access to inspect the distance between counter steel and blades as well as adjusting, turning or replacing the counter steel.

The foldable funnel and height adjustable ejector spout TP VARIO SPOUT™ provides both handy storage and easy transport.