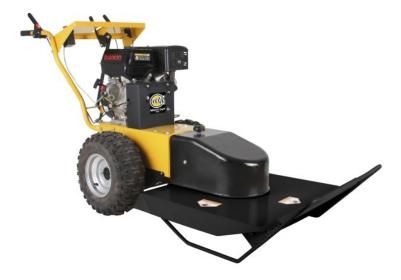

## **Product Summary**

This is the Multi Cut 900 TG is a two wheeled walk behind mower.

This mower focuses into cutting High grass, shrubbery and up 30mm diameter trees and bushes.

This is the prefect machine for heavy duty landscape work.

## Specification

- Lincin engine 12 hp
- 4 forward and 1 reverse gear
- Cutting width 66 cm
- Cutting height 10 cm
- Steel cutting deck
- · Walk behind mower

## Models

Multi Cut 900 TG - Loncin 12 hp petrol engine