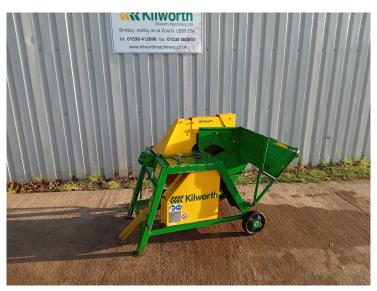

## Used Rosselli Grizzly 700R Saw Bench - NOW SOLD

## Product Summary

Used 2008 Rosselli Grizzly 700R tractor mounted saw bench. NOW SOLD PTO drive - Swinging Cradle - Full guarding with emergency stop lever. 700mm dia blade - 260mm cutting depth. Optional tungsten tipped replacement blade if required at extra cost. Selling price is plus VAT & delivery if required. Very nice condition.