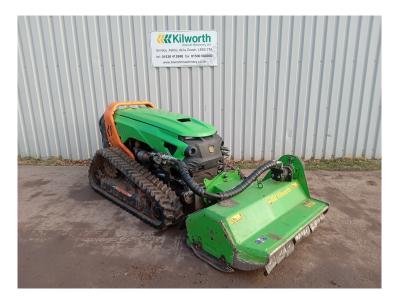

## **Product Summary**

Used MDB Green Climber LV600 PLUS remote controlled mower - K23657

2020 model - 2950hrs - 56hp Kohler diesel engine.

1.3m flail head - Reverse drive rotor - self cleaning radiator.

Rubber tracks - adjustable track width - Hydrostatic transmission

Good condition - Will be checked over before sale.

Selling price excludes VAT & delivery if required.

Available for hire from £1100 per week plus VAT.