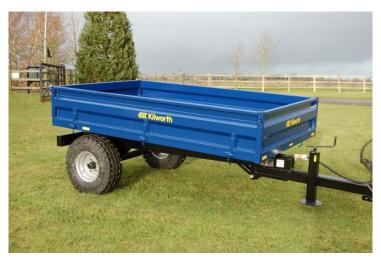

#### **Product Summary**

The TT Hydraulic Tipping Trailer is a basic but robust machine suitable for carrying soil, gravel, wood chips, logs etc behind compact tractors up to approximately 50HP.

# **Product Description**

The TT Hydraulic Tipping Trailer is a basic but robust machine suitable for carrying soil, gravel, wood chips, logs etc behind compact tractors up to approximately 50HP.