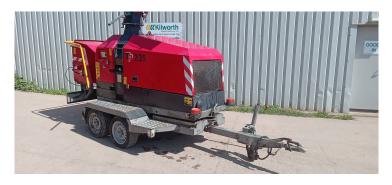

## Used 2016 TP235 Mobile Woodchipper

Mounted on a twin axle trailer with Turntable - 56hp Kohler diesel engine - 23cm intake dia 2 vertical intake rollers - stress feed management - Touch screen control panel - 6 to 16mm chip length 1080 running hours/880 chipping hours - twin disc chipping rotor - Electrically adjustable discharge chute Very good working order - Will be workshop prepared before sale or sold trade "as is" Selling price excludes VAT & Delivery if required.