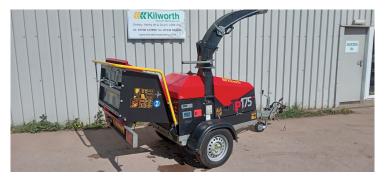

## Ex demo 2020 TP 175 Mobile ZE Electric woodchipper

17.5cm dia intake - Disc type cutting blades - 100% Zero Emissions

65v - 288Ah Lithium-Ion battery pack giving up to 4 hours operating time - 0% to 100% full charge in 7hrs Full safety mechanism fitted - Braked road legal trailer - Adjustable discharge chute - 240v charging cable Selling price excludes VAT & delivery if required See full specification here.]