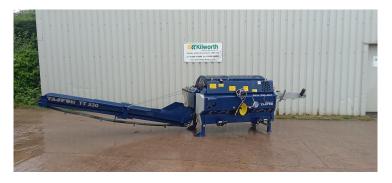

## Used 2018 TAJFUN RCA 330 JOY Firewood Processor.

Tractor mounted - PTO driven - Chainsaw bar cutting - Joystick controlled - Aux hydraulic fittings. Up to 40cm log length - Up to 30cm log diameter - c/w 6 way splitter (4 way available if required) Extendable discharge elevator - Very nice condition but will be workshop prepared before sale. Selling price excludes VAT & Delivery if required. Click here for full spec]