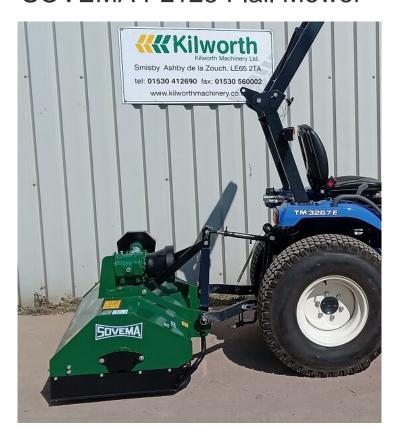

## SOVEMA FL125 Flail Mower

Price: £1,750.00

Product Categories: <a href="mailto:lmplements">lmplements</a>, <a href="mailto:Mowing & Turf Care Machinery">Mowing Machinery</a>, <a href="mailto:Used & Ex Demo Machinery">Used & Ex Demo Machinery</a>, <a href="mailto:Product Page">Product Page</a>: <a href="https://www.kilworthmachinery.co.uk/product/sovema-fl125-flail-mower/">https://www.kilworthmachinery.co.uk/product/sovema-fl125-flail-mower/</a>

## **Product Summary**

New SOVEMA FL 125 & FL 150 Flail mowers at discounted rates. While stocks last

1.25m & 1.50m cutting widths - Rear rollers - Y Flails - PTO drive - Adjustable skids.

1.25m - £1750

1.50m - £1850