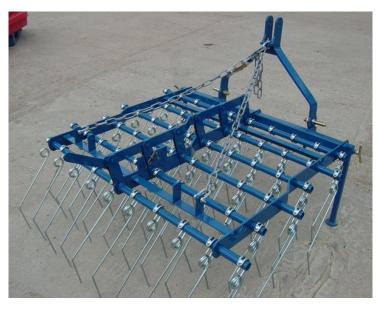

# Product Summary

A tractor mounted grass harrow for the maintenance of all types of turf.

# Product Description

A tractor mounted grass harrow for the maintenance of all types of turf.

# Specification

- Suitable for use on pasture land, paddocks and sports pitches.
- Renovates grass and turf by aeration and dethatching.
- Spreads manure and distributes nutrients evenly.

• Adjustable tine angle. Set the tines at a steep angle for heavy dethatching or swept back for spreading manure without too much dethatching.