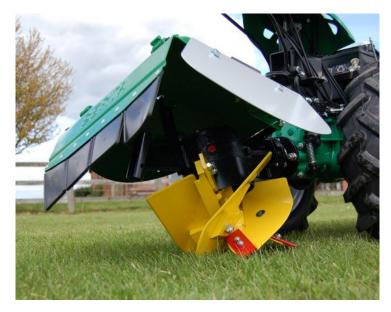

## **Product Summary**

The Berta Franco Rotary Plough is designed to plough and cultivate the soil in one pass. It cuts a furrow in a similar manner to a mouldboard plough but the power driven conical rotor also breaks up the soil to leave a seedbed finish. Suitable for growers and landscapers.

## **Product Description**

The Berta Franco Rotary Plough is designed to plough and cultivate the soil in one pass. It cuts a furrow in a similar manner to a mouldboard plough but the power driven conical rotor also breaks up the soil to leave a seedbed finish. Suitable for growers and landscapers.