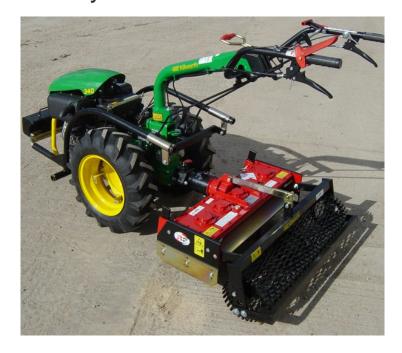

## **Product Summary**

A range of heavy duty rotary harrows designed for use by landscaping contractors when creating a level surface for seeding or turfing.

## **Product Description**

A range of heavy duty rotary harrows designed for use by landscaping contractors when creating a level surface for seeding or turfing.

## Specification

- Suitable for creating a fine and level seedbed
- · Ideal for grass seeding or laying turf
- Available in 50cm, 60cm and 75cm working widths
- Seeder unit available for 75cm version
- Choice of mesh or crumbler type rear roller