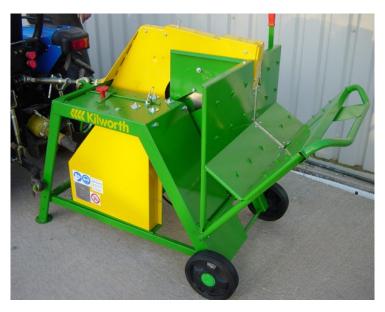

#### Product Summary

The Rosselli PTO Saw Benches are designed to be operated by any compact or small tractor up to approximately 50HP. They are ideal for producing logs for domestic log burners.

### **Product Description**

The Rosselli PTO Saw Benches are designed to be operated by any compact or small tractor up to approximately 50HP. They are ideal for producing logs for domestic log burners.

## Specification

- PTO driven saw benches.
- Grizzly 700R has a swinging cradle and is suitable for logging.
- Speedy 700R has a sliding table for cutting all types of wood.
- Large diameter balanced saw blade for smooth running and efficient cutting.
- Safety emergency stop lever.
- Full guarding for effective and safe operation.
- Optional Tungsten tipped blade