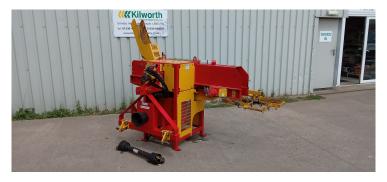

## RABAUD OFLAM 200/250CH Kindling machine

## Used 2013 RABAUD OFLAM 200/250 Kindling machine

3 point linkage - PTO Drive - 25cm max log dia - 20cm max log length Hydraulic spool valve required on the tractor All in good working order but will be workshop prepared when sold Selling price excludes VAT & Delivery if required Click here to get full spec.]