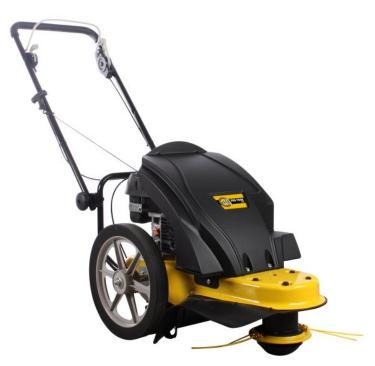

## Pro Trim 560

Product Categories: <u>Hand Held Equipment</u> Product Page: <u>https://www.kilworthmachinery.co.uk/product/pro-trim-560/</u>

## **Product Summary**

The Pro Trim 560 is a forward trimmer head which makes it easy to trim around:

- Trees
- Along paths
- Hedges
- Uneven terrain
- High grass

The advantage of this compared to conventional trimmers is nothing to carry. Which make light weight work even easier for the operator. Easy to move and use. See Brochure For Further Details

## Specification

- 3.9 hp petrol engine
- Working width of 56 cm
- Weight 31 kg

Product data have been exported from - <u>Kilworth</u> Export date: Fri Apr 26 15:13:49 2024 / +0000 GMT