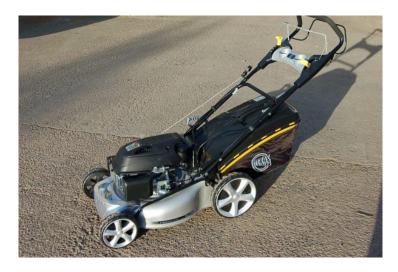

## **Product Summary**

Finally is the Texas Premium mowers we offer 3 models in this range.

The Premium mowers are fitted with Briggs & Stratton engine and are a reinforced mower version of the Razor range.

Typically, the Premium mower has bigger cutting deck and is more comfortable to use.

This model is good for any landscaping or large gardening jobs.

Purpose built for long jobs to aid the operator by the self-propelled function.

## Specification

- Briggs & Stratton Petrol Engine
- 3 hp 4.3 hp
- Recoil start
- Self propelled
- 48 53 cm width cut
- · Height adjustment

Product data have been exported from -  $\underline{\text{Kilworth}}$  Export date: Sat Apr 20 1:48:50 2024 / +0000 GMT

## Models

Premium 48020TR/W - Briggs & Stratton 3 hp petrol engine with 48 cm deck Premium 5395TR/WA - Briggs & Stratton 3.5 hp petrol engine with 53 cm deck Premium 5175TR/W - Briggs & Stratton 4.3 hp petrol engine with 51 cm deck