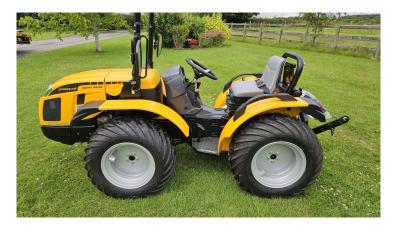

## Pasquali Siena 35 All Terrain Tractor

Choice of models - RS which is front wheel steer - AR which is articulated 25hp Kubota diesel engine - 8 X 4 mechanical transmission - Permanent 4WD 950kg rear lift - Independent 540 PTO - ROPS - Adjustable wheel track Click for 35 RS & AR Brochure]