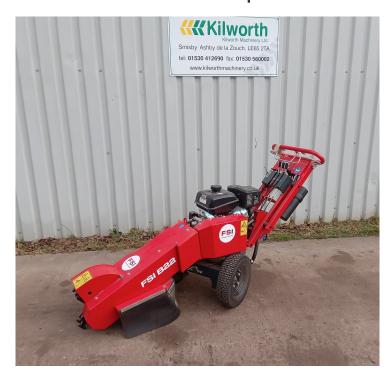

## New FSI B22 Stump Grinder

Price: £7,750.00

**Product Categories**: Clearance Stock, Forestry Machinery, Miscellaneous Machinery **Product Page**: https://www.kilworthmachinery.co.uk/product/new-fsi-b22-stump-grinder/

## **Product Summary**

New & Unused FSI B22 Self Propelled Stump Grinder.

14hp Electric start Kohler petrol engine.

Robust construction with easy to use controls.

Manual side to side sweep, 38.6cm diameter cutting head with 8 teeth giving a 25cm effective working depth. Hydraulic driven 2wd transmission with individual wheel brakes.