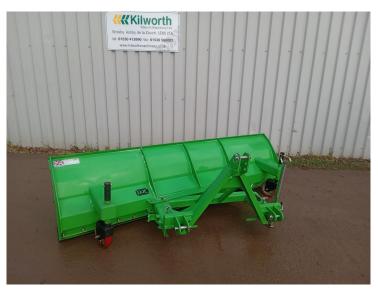

## **Product Summary**

We have a selection of 2021 shop soiled LWC British built snowploughs for sale Unused but stood for a couple of years Robust construction - 3 point linkage mounting with in built fork lift sleeves. Castor wheel working height adjustment - manual left/right angling 1.8m £1300 plus VAT 2.4m £1550 plus VAT 2.7m £1650 plus VAT Selling prices exclude VAT & delivery if required.