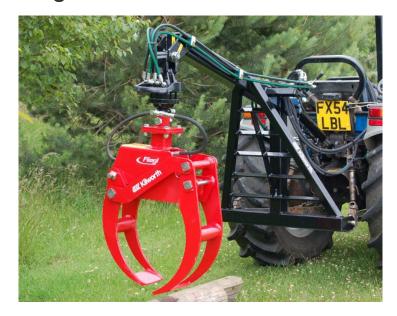

#### **Product Summary**

Hydraulic Log Grab for use in forestry and woodland applications.

## **Product Description**

Hydraulic Log Grab for use in forestry and woodland applications.

### Specification

- Tractor 3 point linkage mounted log grab
- Suitable for skidding timber in small scale forestry operations
- · Versions with or without rotator
- Optional hydraulic top link and diverter valve
- Grab and rotator can also be mounted on digger/excavator arms.