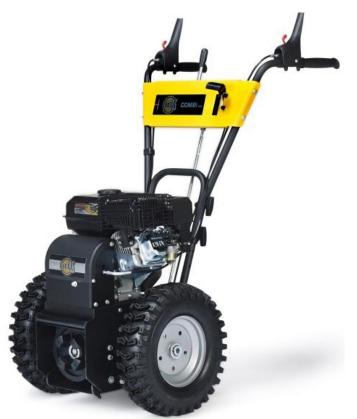

### Specification

The Combi two wheeled machines consist of:

- 5.6 hp petrol engine
- Recoil starter or 230V E Start
- 4 forward and 1 reverse speeds
- 16 inch snow tyres
- Multiple attachments can be fitted (See optional extras)

#### Models

Combi 800TG Basic - 4 stroke 5.6 hp petrol engine Combi 800TGE Basic - 4 stroke 5.6 hp petrol engine