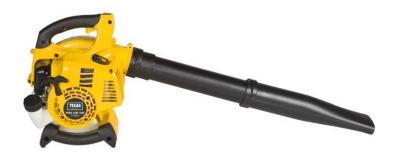

# Specification Pro Air 100

- 2-stroke 0.65 kW
- Air speed 180 km/h
- Anti-vibration
- Blow tube can be separated
- Weight 4.5 kg

### Models

Pro Air 100 - 2 stroke 0.65kW BVC 2800 - 230V