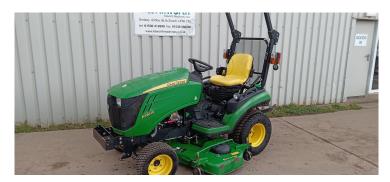

## Used 2021 John Deere 1026R Sub Compact Tractor - Road Registered

25hp Yanmar diesel engine - 328hrs from new - 2 range hydro transmission - 309kg lift @ 60cm behind lift ends

Cruise control - Mid & rear PTO with independent transmission - Power steering - 4wd

Cat 1 linkage - 2 joystick controlled D/A spools - 1 trailer tipping valve

Fitted 60in Auto connect cutting deck with side discharge - Adjustable height of cut

John Deere MCS 580L Collector available at extra cost