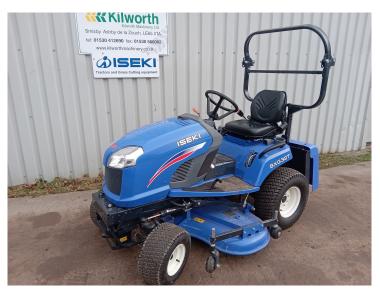

## Iseki SXG 327 ride on mower

## Product Summary

Ex demo 2024 Iseki SXG 327 ride on mower - Cut & drop model. 12hrs only - As new condition. 22hp diesel engine - power steering - turf tyres. 54in cutting deck with hydraulic lift - 2 pedal hydrostatic transmission - 2wd with diff lock. Fold down ROPS. Mow in reverse facility. Sold with warranty. Selling price excludes VAT Available to hire from £100 per day - £300 per week.