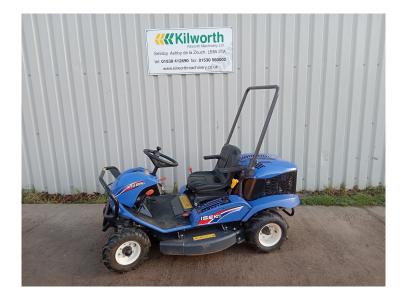

## **Product Summary**

Our ex demo Iseki SRA950F Ride on Brushcutter - Serial 10781 - NOW SOLD 180hrs - hydro transmission - on demand 4 wheel drive - 21hp Kawasaki petrol engine. 95cm single blade with swing tips - Rear discharge cutting deck - Front suspension - Diff lock. Great saving on new. To be workshop prepared before sale.