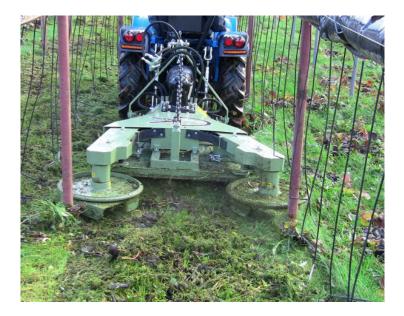

#### **Product Summary**

Mower for use between strawberry tables. This mower has been designed and built by Kilworth for use in the strawberry growing industry.

#### **Product Description**

Mower for use between strawberry tables. This mower has been designed and built by Kilworth for use in the strawberry growing industry.

### Specification

- 900mm wide rotary mower with 450mm diameter outer cutters.
- The outer cutting units can swing back within the width of the central unit.
- Rotating rubber discs guide the outer cutting units around the table legs. Spring tension pulls the units back out once the post has been passed.
- The outer cutting units can be pulled in hydraulically for transport.
- Adjustable cutting height