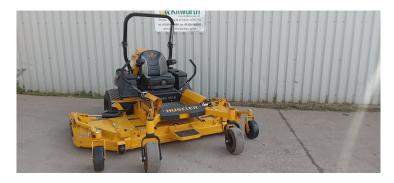

## Our 2024/25 ex demo HUSTLER SUPER 104 Zero Turn Batwing mower

104in cutting width - 80in transport width - Hydraulic wing lift
Kawasaki petrol engine - 112hrs use - 11mph max speed - Easy height of cut adjustment
Selling price excludes VAT & Delivery if required
See here for full specification]