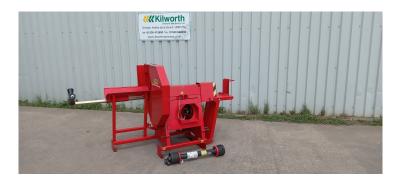

## Used 2014 HAKKIPILKE Eagle Mini Firewood Processor

3 point linkage mounted - PTO Drive - 70cm dia tungsten tipped cutting blade Cone type log splitter - Fully guarded - 27cm log dia Will be workshop prepared when sold but in very good condition. Selling price excludes VAT & Delivery if required.