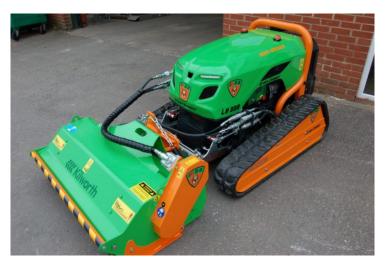

## Green Climber LV300 PRO

Product Categories: <u>Remote Control Mowers</u> Product Page: <u>https://www.kilworthmachinery.co.uk/product/green-climber-lv300/</u>

## **Product Description**

The Green Climber range of remote controlled power units are manufactured by MDB in Italy to a very high standard and are designed for hard use in commercial applications. New models are constantly under development. Currently there are 5 models within the range from 23HP up to 75HP. The key benefit of remote controlled power units is safety of the operator. The Green Climber will traverse terrain that would be inaccessible to conventional driven machinery and should the worse happen, the operator remains safe.