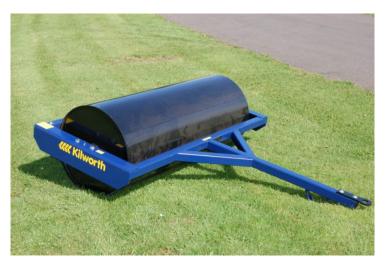

# FR Flat Ballast Roller

Product Categories: <u>Estate Maintenance & Forestry</u> Product Page: <u>https://www.kilworthmachinery.co.uk/product/fr-flat-ballast-roller/</u>

### **Product Summary**

Trailed Flat Roller for the maintenance of paddocks, pasture land and sports pitches

## **Product Description**

A trailed Flat Roller for the maintenance of paddocks, pasture land and sports pitches

## Specification

- Trailed Flat roller for grass land and cultivated ground.
- Can be filled with water for extra weight.
- 610mm diameter drum.
- Greasable roller bearings.
- Version available with 3 point linkage for transport.