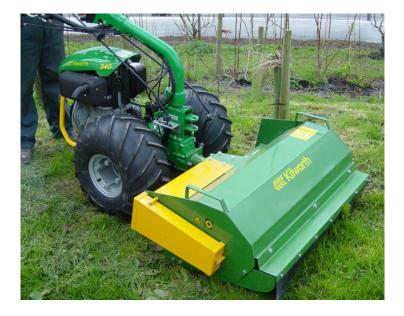

## **Product Summary**

Range of Heavy Duty flail mowers suitable for the Ferrari models. Ideal for cutting long grass and light scrub.

## **Product Description**

Range of Heavy Duty flail mowers suitable for the Ferrari models. Ideal for cutting long grass and light scrub.

## Specification

- Adjustable rear roller controls cutting height.
- 5mm thick back to back cutting flails.
- Large diameter cutting rotor.
- Fits as a front mounted mower so you cut the grass before you run over it.