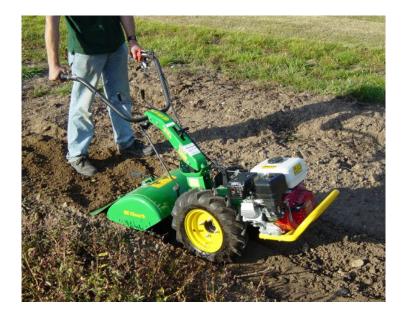

#### **Product Summary**

The 310 is the smallest machine in the Ferrari range. It has a basic specification but is engineered to the same standards as the more sophisticated machines. It is particularly suitable for hire shops and small scale vegetable growers.

#### **Product Description**

The 310 is the smallest machine in the Ferrari range. It has a basic specification but is engineered to the same standards as the more sophisticated machines. It is particularly suitable for hire shops and small scale vegetable growers.