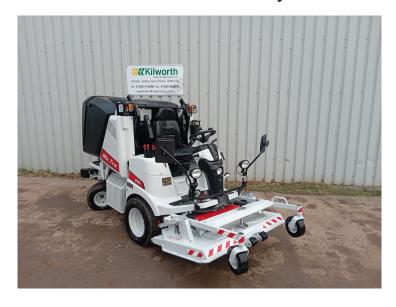

## **Product Summary**

New & Unused BCS Ma.Tra 250 Rotary Mower with high tip collection hopper.

26HP Yanmar Diesel engine.

4 wheel drive - 2 pedal hydro transmission - Both hi tip & lo tip hopper options

132cm mower deck.

Price excludes VAT and delivery.

Click on the brochure link below for more information.

MaTra 250 Brochure]

Specification
Matra 250 Brochure