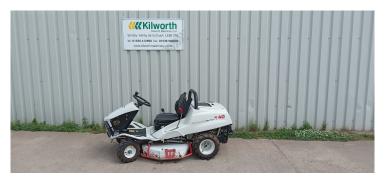

## Used MaTra 140 Ride on Brushcutter

2wd - Hydrostatic transmission - 15hp B&S Vanguard petrol engine - 353hrs 85cm wide cutting deck - 6 position cutting height adjustment - Electric blade engagement Will be workshop prepared when sold - Trade enquiries welcome but sold as seen. Selling price excludes VAT & Delivery if required <u>Click here to see full spec.</u>]