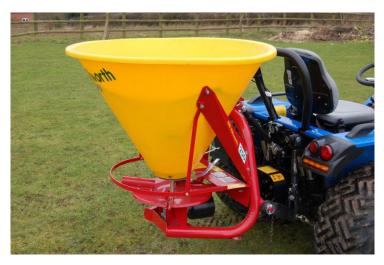

#### **Product Summary**

A single disc PTO driven spreader designed for spreading of fertiliser and, when fitted with the optional salt kit, salt and sand. The plastic hopper and stainless steel outlet ensure resistance from corrosion.

## Product Description

A single disc PTO driven spreader designed for spreading of fertiliser and, when fitted with the optional salt kit, salt and sand. The plastic hopper and stainless steel outlet ensure resistance from corrosion.

### Specification

- Single spinning disc pto driven.
- Plastic hopper with stainless steel outlet.
- Adjustable left/right/central spreading.
- Adjustable feed rate.
- Articulated agitator keeps the material flowing.