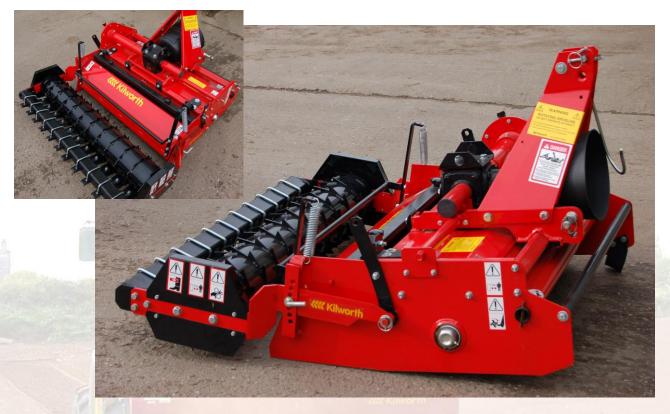

## Kilworth RotoBurier L Series Compact

- Compact Stone Burier for creating a level seedbed finish.
- Buries stones and debris to a max depth of 150mm.
- For tractors 18-25 HP
- Mechanical side shift to accommodate tractors on wide tyres.
- Heavy duty rotor and blades with grease filled hubs.
- Rear roller and levelling board with manual adjustment. (Mesh roller standard, packer roller option)
- Double skin frame with replaceable inner skin.
- · Rear sieve screen with anti-vibration mounts
- Slip clutch PTO shaft
- 540 rpm PTO, Category 1 three point hitch
- Folding rear roller
- Seeder unit optional

Main picture shows 110L with packer roller option

| M  | odel | Working<br>Width | Overall Width | Weight | HP required | No. blades |
|----|------|------------------|---------------|--------|-------------|------------|
| 11 | 10L  | 1.10m            | 1.30m         | 275 kg | 18-25       | 10L + 10R  |
| 13 | 30L  | 1.30m            | 1.50m         | 305 kg | 20-30       | 12L + 12R  |