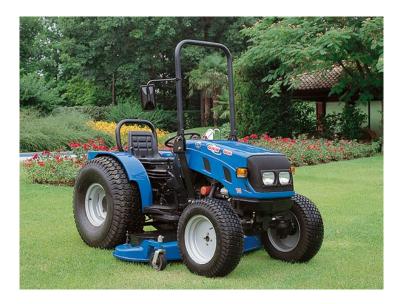

## **Product Summary**

The Vivid DT is a conventional design four wheel drive compact tractor. It is designed and built to withstand constant commercial use and has a high technical specification. They are ideally suited to landscape contractors, grounds maintenance contractors, nurseries and private users.

## **Product Description**

The Vivid DT is a conventional design four wheel drive compact tractor. It is designed and built to withstand constant commercial use and has a high technical specification. They are ideally suited to landscape contractors, grounds maintenance contractors, nurseries and private users.