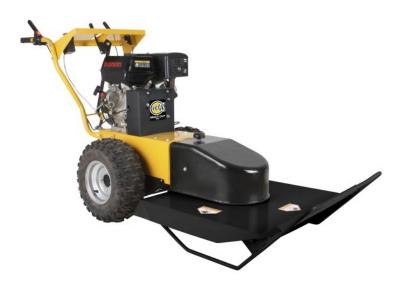

## Product Summary

This is the Multi Cut 900 TG is a two wheeled walk behind mower. This mower focuses into cutting High grass, shrubbery and up 30mm diameter trees and bushes. This is the prefect machine for heavy duty landscape work. User friendly and comfortable to use when going through long harsh shurbbery. See Brochure For Further Details

## Specification

- Lincin engine 12 hp
- 4 forward and 1 reverse gear
- Cutting width 66 cm
- Cutting height 10 cm
- Steel cutting deck
- Walk behind mower

## Models

Multi Cut 900 TG - Loncin 12 hp petrol engine