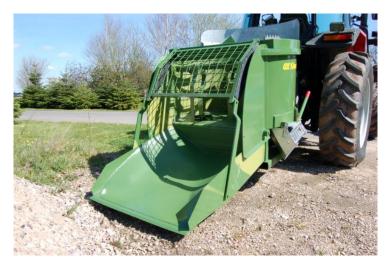

# Type FA

**Product Categories**: Concrete Mixers

Product Page: https://www.kilworthmachinery.co.uk/product/type-fa/

## Specification

- As SS mixer but with integral hydraulically operated loading shovel.
- Total operation carried out with one tractor.
- Standard equipment as per SS mixers but discharge chute is on right hand side.
- One double acting spool valve required to operate loading shovel.
- For models fitted with optional hydraulic drive an electrically controlled hydraulic valve is fitted to the mixer to operate the loading shovel. The shovel is then raised and lowered by pressing a switch in the cab. A 12V power supply is required at the mixer.
- Contact Kilworth for advice when fitting FA mixers to telescopic handlers.