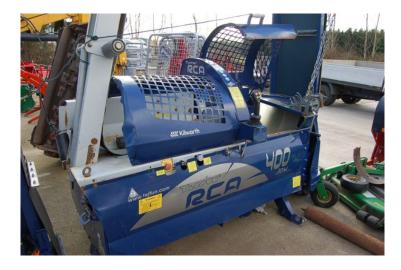

## Tajfun RCA400 Firewood Processor- SOLD but call for latest stock

Price: £0.00

**Product Categories**: Forestry Machinery

Product Page: https://www.kilworthmachinery.co.uk/product/tajfun-rca400-firewood-processor/

## **Product Summary**

Used Tajfun RCA400 Firewood Processor. 2013 model. Good condition. Will be serviced and checked over in our workshops before delivery and will have new bar and chain fitted. It has a hydraulic swinging 5.0m outfeed conveyor and comes with a 4 way splitter. Other splitters up to 12 way are available.