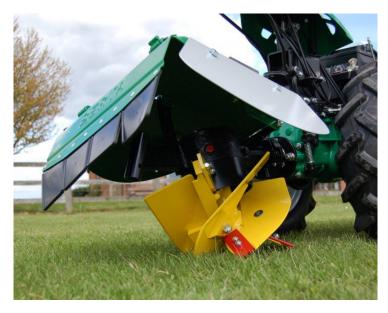

## **Product Summary**

The Berta Franco Rotary Plough is designed to plough and cultivate the soil in one pass. It cuts a furrow in a similar manner to a mouldboard plough but the power driven conical rotor also breaks up the soil to leave a seedbed finish. Suitable for growers and landscapers.

## **Product Description**

The Berta Franco Rotary Plough is designed to plough and cultivate the soil in one pass. It cuts a furrow in a similar manner to a mouldboard plough but the power driven conical rotor also breaks up the soil to leave a seedbed finish. Suitable for growers and landscapers.