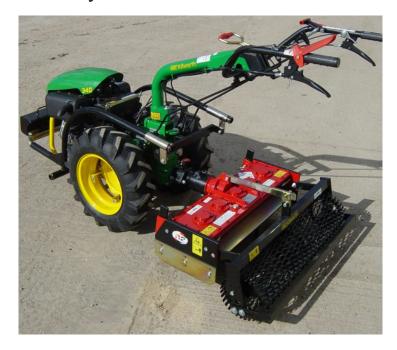

## **Product Summary**

A range of heavy duty rotary harrows designed for use by landscaping contractors when creating a level surface for seeding or turfing.

## **Product Description**

A range of heavy duty rotary harrows designed for use by landscaping contractors when creating a level surface for seeding or turfing.

## Specification

- Suitable for creating a fine and level seedbed
- · Ideal for grass seeding or laying turf
- Available in 50cm, 60cm and 75cm working widths
- Seeder unit available for 75cm version
- Choice of mesh or crumbler type rear roller