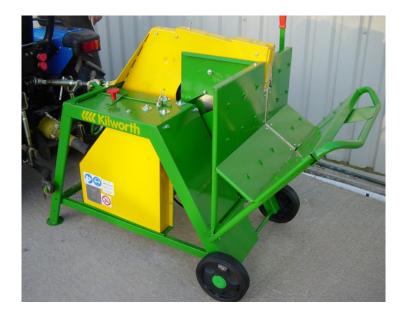

# Rosselli Saw Benches

**Product Categories**: Estate Maintenance & Forestry

Product Page: https://www.kilworthmachinery.co.uk/product/rosselli-saw-benches/

# Specification

- PTO driven saw benches.
- Grizzly 700R has a swinging cradle and is suitable for logging.
- Speedy 700R has a sliding table for cutting all types of wood.
- Large diameter balanced saw blade for smooth running and efficient cutting.
- Safety emergency stop lever.
- Full guarding for effective and safe operation.
- Optional Tungsten tipped blade

# Models

[table cols="Model, Blade dia, Table, Cut depth, Weight" data=" Grizzly 700R, 700mm, Swinging, 260mm, 130kg, Speedy 700R, 700mm, Sliding, 245mm, 140kg "]