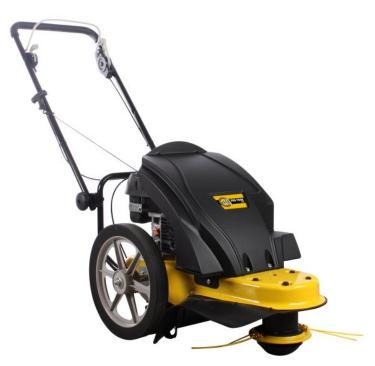

## Pro Trim 560

Product Categories: <u>Hand Held Equipment</u> Product Page: <u>https://www.kilworthmachinery.co.uk/product/pro-trim-560/</u>

## **Product Summary**

The Pro Trim 560 is a forward trimmer head which makes it easy to trim around:

- Trees
- Along paths
- Hedges
- Uneven terrain
- High grass

The advantage of this compared to conventional trimmers is nothing to carry. Which make light weight work even easier for the operator. Easy to move and use. See Brochure For Further Details

## Specification

- 3.9 hp petrol engine
- Working width of 56 cm
- Weight 31 kg

Product data have been exported from - <u>Kilworth</u> Export date: Thu Apr 25 0:51:33 2024 / +0000 GMT