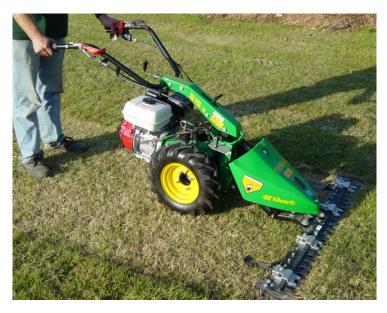

#### **Product Summary**

The Ferrari 515S is a semi professional mower suitable for cutting grass around orchards, in wild flower meadows and for hay making.

## **Product Description**

The Ferrari 515S is a semi professional mower suitable for cutting grass around orchards, in wild flower meadows and for hay making.