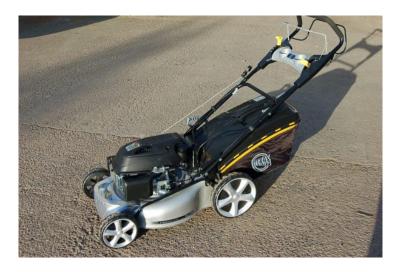

## **Product Summary**

Finally is the Texas Premium mowers we offer 3 models in this range.

The Premium mowers are fitted with Briggs & Stratton engine and are a reinforced mower version of the Razor range.

Typically, the Premium mower has bigger cutting deck and is more comfortable to use.

This model is good for any landscaping or large gardening jobs.

Purpose built for long jobs to aid the operator by the self-propelled function.

Along with being a 4 in 1 machine.

- Mulching
- Rear discharge
- Side discharge
- Rear Collection

Overall a good strong mower which is built for larger gardening jobs.

See Brochure For Further Details