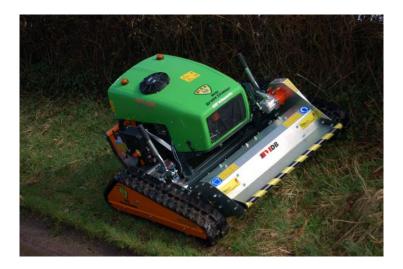

## **Product Description**

The Mini Green Climber is similar in principle to the standard Green Climber but is lighter and more compact. It is powered by a 25HP twin cylinder diesel engine. The flail mower is 1.0m working width and sits between the rubber tracks to give a total width of 1500mm.