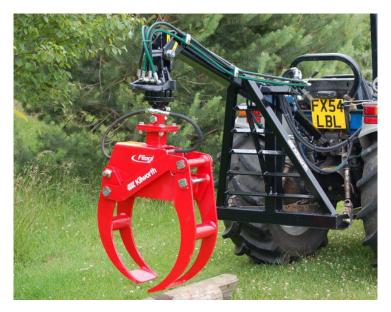

#### **Product Summary**

Hydraulic Log Grab for use in forestry and woodland applications.

## **Product Description**

Hydraulic Log Grab for use in forestry and woodland applications.

### Specification

- Tractor 3 point linkage mounted log grab
- Suitable for skidding timber in small scale forestry operations
- Versions with or without rotator
- Optional hydraulic top link and diverter valve
- Grab and rotator can also be mounted on digger/excavator arms.

#### Models

[table cols="Model, Weight, Max opening width, Max Working pressure, Min Single log dia" data="

VZL110, 80kg, 1100mm, 180 bar, 100mm