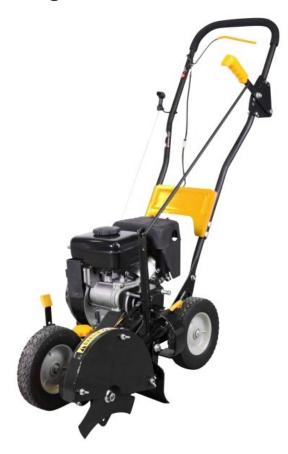

The texas scarifier is a simple but effective machine which either has pivoting or fixed blade options.

Easy to use machine fit for domestic or commercial use.

Secondly is the edger, which is designed to cut an edge into the grass boundary.

#### Edgers

- 2.4 hp petrol engine
- Working depth 10 25 45mm
- Adjustable handle

#### Edgers

• EC 8700 - 2.4 hp petrol engine