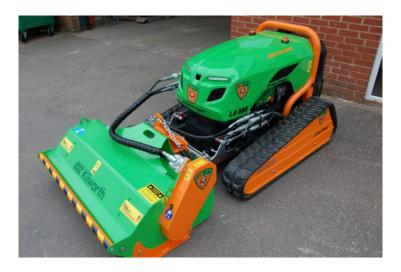

## Green Climber LV300 PRO

**Product Categories:** Remote Control Mowers

Product Page: https://www.kilworthmachinery.co.uk/product/green-climber-lv300/

## **Product Description**

The Green Climber range of remote controlled power units are manufactured by MDB in Italy to a very high standard and are designed for hard use in commercial applications. New models are constantly under development. Currently there are 5 models within the range from 23HP up to 75HP. The key benefit of remote controlled power units is safety of the operator. The Green Climber will traverse terrain that would be inaccessible to conventional driven machinery and should the worse happen, the operator remains safe.